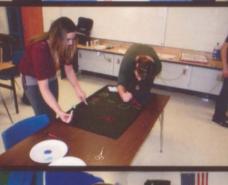

The Sophomore boys are making super creative posters!

Kennedy Bearden is holding the microphone so Ashley Gavenda can read her letter at the Above the Influence game along with support from Kellie Brown. These Freshman girls are having fun painting an Above the Influence sign together.