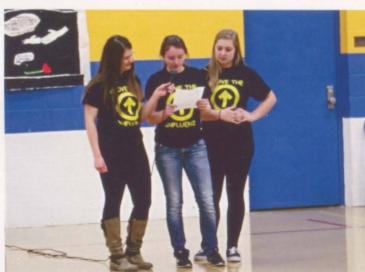

The Sophomore boys are making super creative posters!

Kennedy Bearden is holding the microphone so Ashley Gavenda can read her letter at the Above the Influence game along with support from Kellie Brown. These Freshman girls are having fun painting an Above the Influence sign together.