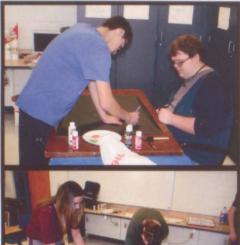

## Above the Influence

Tyler Cordray and Nick Limron making a pretty sweet poster.

Working hard! Sharon Register and Brooke O'Dell are concentrating on making it perfect.

Tate Kostal and Doug Gavenda admire the girls' poster.