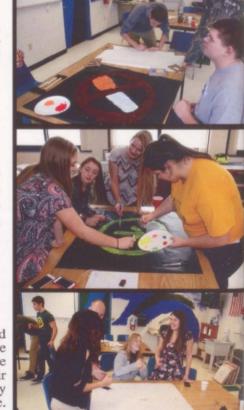

## Above the Influence

Tyler Cordray and Nick Limron making a pretty sweet poster.

Working hard! Sharon Register and Brooke O'Dell are concentrating on making it perfect.

Tate Kostal and Doug Gavenda admire the girls' poster.

The Sophomore boys are making super creative posters!

Kennedy Bearden is holding the microphone so Ashley Gavenda can read her letter at the Above the Influence game along with support from Kellie Brown. These Freshman girls are having fun painting an Above the Influence sign together.

> Lupita, Anna, and Kennedy are trying to decide which of their great ideas they want to use.